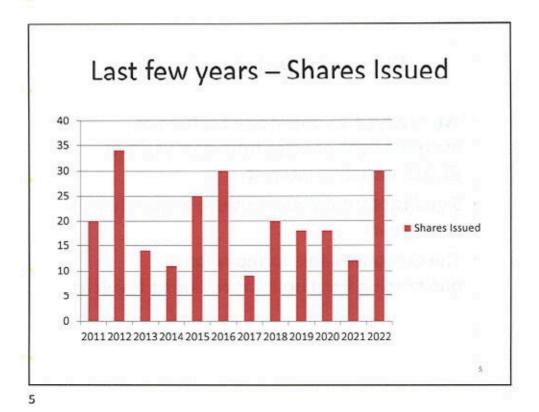

## Financial Points of note

- We received an unexpected refund of overpaid bank charges from past years of £1,325 including interest.
- Significantly more shares were issued than for some years
- The Co-op was able to repay loans outstanding from both farms during the year.